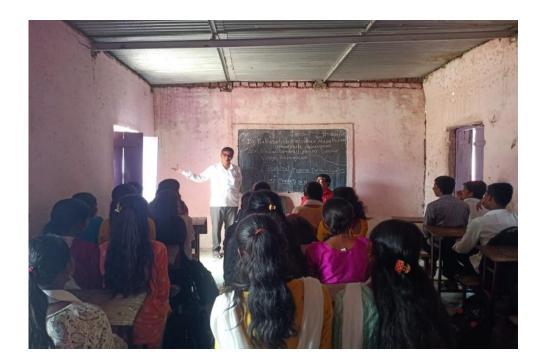

Narangwadi

Report on Personal Hygiene Demonstration at Shri Sharadchandraji Pawar Senior College On 18th December 2018, a personal hygiene demonstration was conducted at Shri Sharadchandraji Pawar Senior College by Mr. Chavan N.H. The demonstration aimed to educate students about the importance of personal hygiene practices.

Mr. Chavan N.H. demonstrated proper handwashing techniques, oral hygiene routines, and other essential personal hygiene habits. Students actively participated in the demonstration and gained valuable insights into maintaining good hygiene practices.

Overall, the personal hygiene demonstration conducted by Mr. Chavan N.H. at Shri Sharadchandraji Pawar Senior College was informative and well-received by students, contributing to their overall health and well-being.





O Scanned with OKEN Scanner





दि: 03 / 10 / 2018

# सुचना

महाविद्यालयातील सर्व, विद्यार्थ्यांना सुचित करण्यात येते की, 'महाविद्यालयात NSS विभागामार्फत **'महास्वच्छता जनजागृती अभियान'** या कार्यक्रमाचे आयोजन करण्यात येत आहे.

तरी दिनांक 05/10/2018 रोजी महाविद्यालयात विद्यार्थ्यानी उपस्थित राहावे.

स्थलः महाविद्यालय

वेळ : 11.30 सकाळी

S.S.P Sr College, Narangwadi Tq.Omerga Dist.Osmanabad



# **Report of the Activity**

Activity organized during the Academic Year :- 2018-2019

- Name of the Department :- NSS
   Title of the Activity :- public hygiene awareness
   Date/Duration :- 05/10/2018
   Venue of the Activity :- S.S.p.Sr. college Noronywadi
   Level of the Activity :- Narongwadi village
   Objectives of the Activity :- > convincing the importance of cleaniness.
- 7. No. of Par