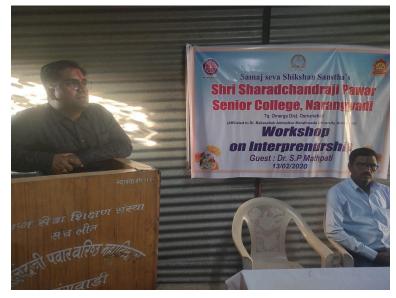

### Workshop Report: Entrepreneurship Development

Date: 13th February 2020

Venue: Shri Sharadchandraji Pawar Senior College, Narangwadi

A workshop on Entrepreneurship Development was organized at Shri Sharadchandraji Pawar Senior College, Narangwadi, featuring Dr. S.P. Matpathi as the distinguished facilitator. The workshop aimed to foster an entrepreneurial mindset

among students and equip them with the skills and knowledge necessary to embark on entrepreneurial ventures.

Dr. S.P. Matpathi, an accomplished entrepreneur and academician, led the workshop with passion and expertise. The session commenced with an introduction to entrepreneurship, highlighting its importance in driving innovation, economic growth, and job creation.