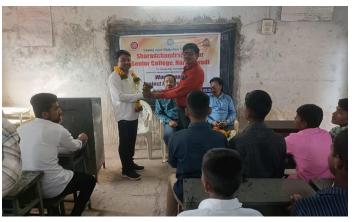

### Workshop Report: Project Report Writing Workshop

Date: 16th January 2019

Venue: Shri Sharadchandraji Pawar Senior College, Narangwadi

The Project Report Writing Workshop, conducted by Mr. Kiran Lomate from BSS College, Makani, was held at Shri Sharadchandraji Pawar Senior College, Narangwadi, with the aim of enhancing students' skills in crafting effective project reports.

Mr. Kiran Lomate, a seasoned educator with expertise in project management and report writing, led the workshop with enthusiasm and professionalism. The workshop commenced with an overview of the importance of project reports in academic and professional settings, emphasizing their role in documenting research findings, methodologies, and outcomes.