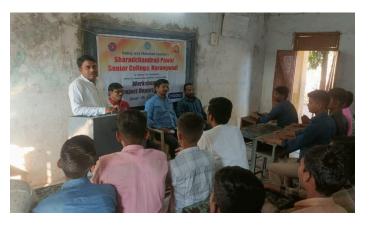

### Workshop Report: Project Report Writing

### Date: 21st March 2022

Venue: Shri Sharadchandraji Pawar Senior College, Narangwadi

A workshop on project report writing conducted at Shri was Sharadchandraji Pawar Senior College, Narangwadi, with Mr. S.S. Kapale from Shri Swami Samarth Mahavidyalaya, Ruibhar, as the distinguished facilitator. The workshop aimed to enhance the skills of students and faculty in crafting effective and comprehensive project reports.