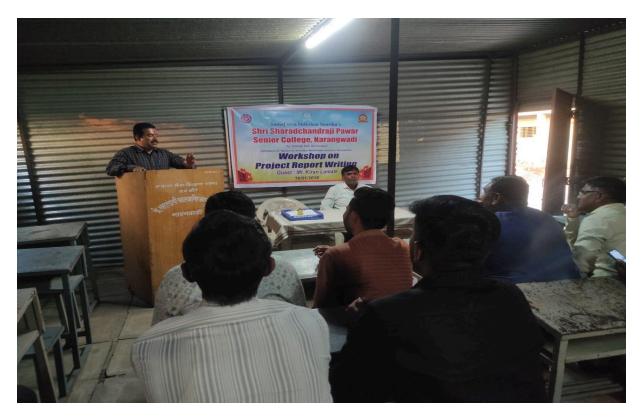

### Workshop Report: Project Report Writing Workshop

Date: 16th January 2019

Venue: Shri Sharadchandraji Pawar Senior College, Narangwadi

The Project Report Writing Workshop, conducted by Mr. Kiran Lomate from BSS College, Makani, was held at Shri Sharadchandraji Pawar Senior College, Narangwadi, with the aim of enhancing students' skills in crafting effective project reports.

Mr. Kiran Lomate, a seasoned educator with expertise in project management and report writing, led the workshop with enthusiasm and professionalism. The workshop commenced with an overview of the importance of project reports in academic and professional settings, emphasizing their role in documenting research findings, methodologies, and outcomes.