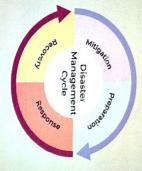

### Certificate Course on Disaster Risk Management Course Coordinator- U. G. Sonkamble

### **Course Objectives**

- To provide participants with a comprehensive understanding of the principles, concepts, and frameworks
  of disaster risk management.
- To equip participants with the knowledge and skills necessary to identify, assess, and mitigate various types of disasters.
- To familiarize participants with the roles and responsibilities of different stakeholders in disaster risk management.
- To enhance participants' ability to develop effective disaster risk management plans and strategies.
- To promote collaboration and coordination among participants and stakeholders for effective disaster response and recovery efforts.

## Module 1: Introduction to Disaster Risk Management

- Definitions and concepts
- Importance and relevance of disaster risk management
- Disaster risk reduction frameworks and approaches