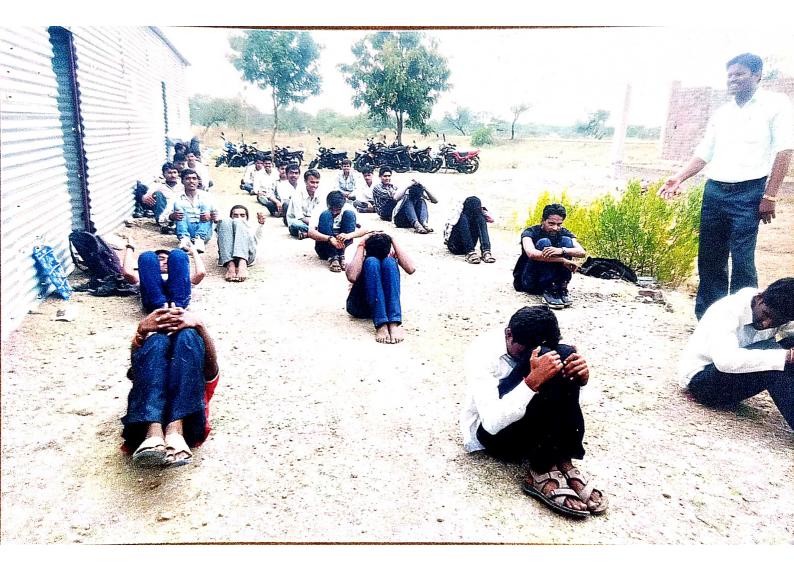

# SOFT SKILLS

## **Personality Development Workshop**

Scanned with OKEN Scanner

Report : Vyaktimatva Vikas Karyashala (Personality Development Workshop) Date : September 11, 2018

On September 11, 2018, a Vyaktimatva Vikas Karyashala (Personality Development Workshop) was conducted, led by Mr. More and Mr. Jadhav. The workshop aimed to enhance the students' personality traits and skills. Through interactive sessions and group activities, participants were guided on effective communication, leadership, and confidence-building techniques. Practical exercises were incorporated to foster personal growth and self-awareness among the attendees. The workshop proved to be insightful and beneficial, empowering students

with valuable tools for personal development. It was a successful endeavor towards nurturing well-rounded individuals.

Interpersonal Skills : Building Strong Interpersonal Relationships

Conned with OKEN Conner