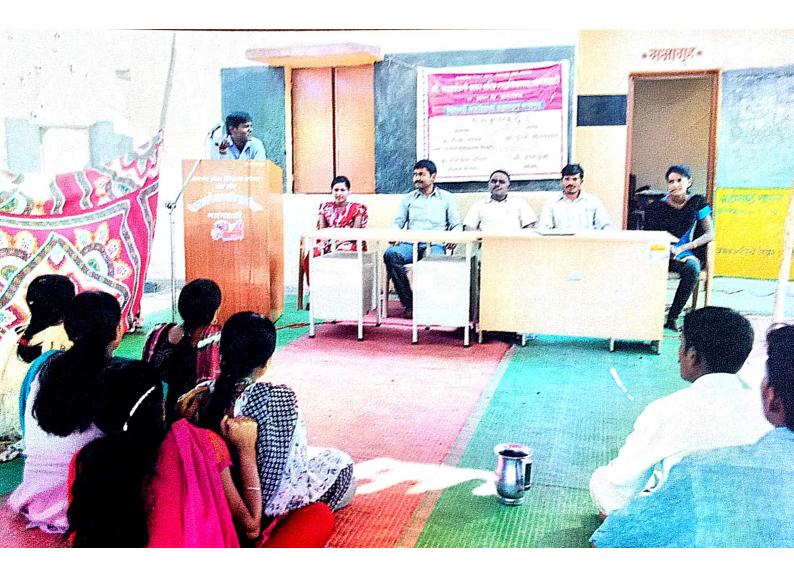

### Title : Online Communication Workshop

Date : 10.01.2023

Venue : Narangwadi

### **Objective :**

The workshop aimed to introduce participants to basic online communication tools, such as instant messaging and video conferencing, and teach them how to use these tools effectively for connecting with others.

Resource Person :

Mr. Manoj pawar, an IT professional specializing in online communication tools, conducted the workshop. Mr. Manoj pawar has extensive experience in teaching online communication skills to beginners.

### **Outcome :**

Participants gained practical skills in using basic online communication tools to connect with others, collaborate on projects, and share information effectively. They learned how to communicate professionally and respectfully in online environments.

### **Brief Report :**

The Online Communication workshop was highly interactive and hands-on for participants. mr. manoj pawar provided demonstrations and guided participants through the process of using various online communication tools.

Participants actively practiced using instant messaging and video conferencing tools, receiving personalized feedback and tips from mr. manoj pawar to improve their online communication skills. Feedback from participants indicated a significant improvement in their ability to communicate effectively online.

Overall, the workshop successfully achieved its objectives of introducing participants to basic online communication tools and empowering them to connect with others in virtual environments.

---