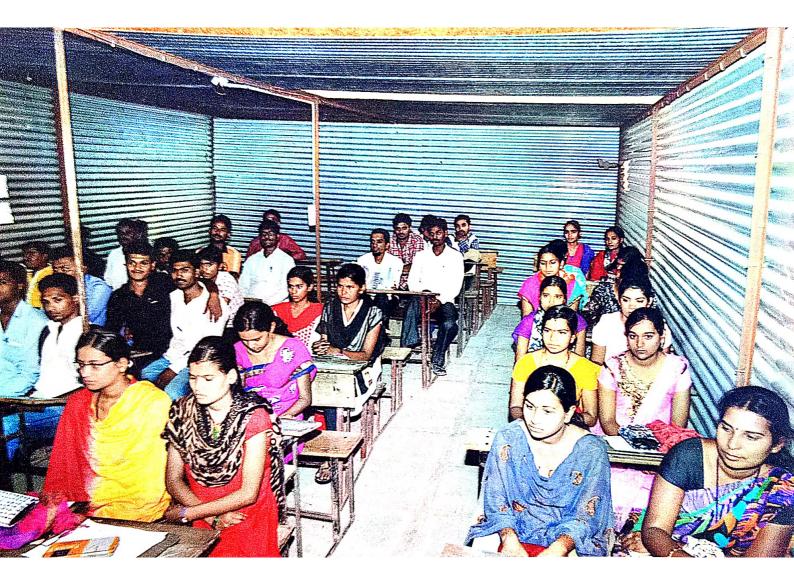

### Workshop Report: Project Report Writing Workshop

Date: 16th January 2019

Venue: Shri Sharadchandraji Pawar Senior College, Narangwadi

The Project Report Writing Workshop, conducted by Mr. Kiran Lomate from BSS College, Makani, was held at Shri Sharadchandraji Pawar Senior College, Narangwadi, with the aim of enhancing students' skills in crafting effective project reports.

## **One Day Workshop Project Report Writing**