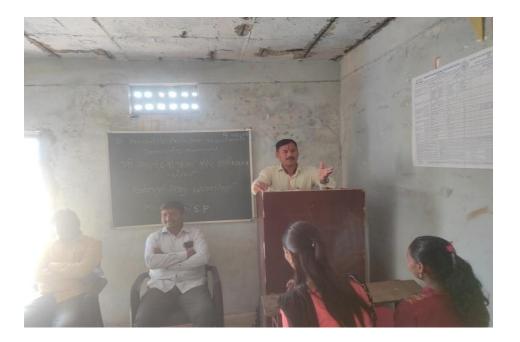

Resource Person: Mr. Dhappadhule Rameshwar Shankarrao

Mr. R D Gawad lectures students on Interpersonal Skills and its role in effective networking

Outcome:

The workshop benefited the participants with valuable insights and practical techniques to enhance their interpersonal skills. The outcomes included: