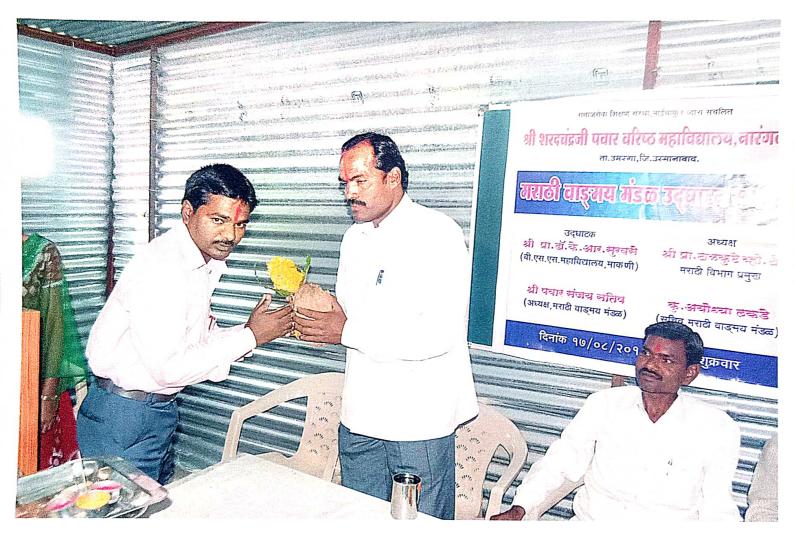

## लेखन कौशल्य : सुसंवाद लेखन आणि स्पष्ट विचार व्यक्त करण्याचे उपाय

तारीख : १८.०१.२०२० स्थळ : नारंगवाडी

**उद्देश :** या कार्यशाळेच्या मुख्य उद्देश्यांत सहा विद्यार्थ्यांना सहाय्य करणे आहेः सुसंवाद लेखनाचे कौशल्य विकसित करणे आणि स्पष्ट विचार व्यक्त करण्याच्या कला शिकणे.

संसाधन व्यक्ती : श्री. आदित्य जोशी, एक अनुभवी लेखक आणि संवाद लेखक, ह्यांनी कार्यशाळेच्या माध्यमातून विद्यार्थ्यांना मराठीत सुसंवाद लेखनाच्या कला सिखविण्यात मदत केली.

परिणाम : लेखन कौशल्य कार्यशाळा एक सफल आणि प्रभावी प्रवाहाने संपन्न झाली, ज्यात विद्यार्थ्यांना सुसंवाद लेखनाच्या मौल्यांकनाची चांगली समज आणि विकास मिळाली. कार्यशाळेच्या परिणामांमध्ये खासगी निमित्त असलेले आहेत.