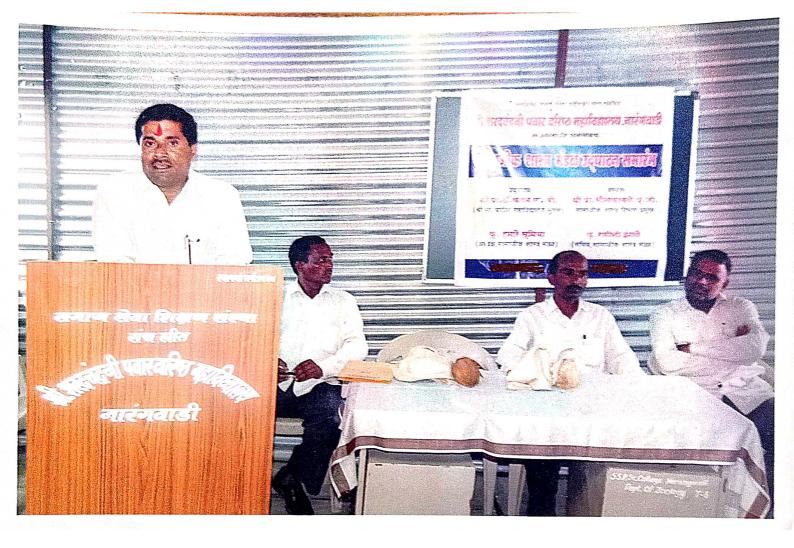

### Workshop Report: Project Report Writing Workshop

Date: 16th January 2019

Venue: Shri Sharadchandraji Pawar Senior College, Narangwadi

The Project Report Writing Workshop, conducted by Mr. Kiran Lomate from BSS College, Makani, was held at Shri Sharadchandraji Pawar Senior College, Narangwadi, with the aim of enhancing students' skills in crafting effective project reports.

Mr. Kiran Lomate, a seasoned educator with expertise in project management and report writing, led the workshop with enthusiasm and professionalism. The workshop commenced with an overview of the importance of project reports in academic and professional settings, emphasizing their role in documenting research findings, methodologies, and outcomes.