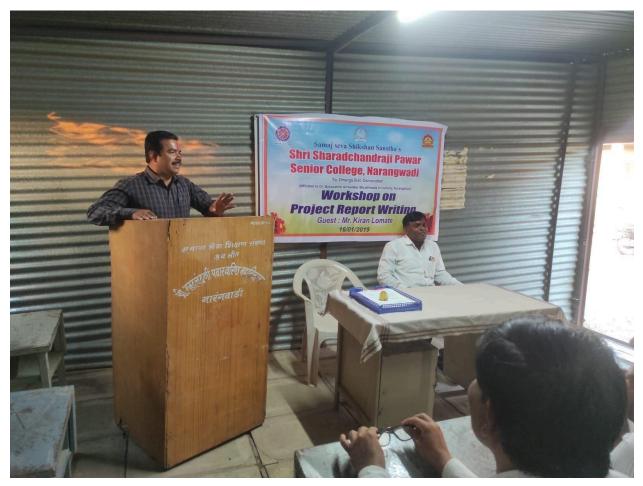

### Workshop Report: Project Report Writing Workshop

Date: 16th January 2019

Venue: Shri Sharadchandraji Pawar Senior College, Narangwadi

The Project Report Writing Workshop, conducted by Mr. Kiran Lomate from BSS College, Makani, was held at Shri Sharadchandraji Pawar Senior College, Narangwadi, with the aim of enhancing students' skills in crafting effective project reports.

Mr. Kiran Lomate, a seasoned educator with expertise in project management and report writing, led the workshop with enthusiasm and professionalism. The workshop commenced with an overview of the importance of project reports in academic and professional settings, emphasizing their role in documenting research findings, methodologies, and outcomes.