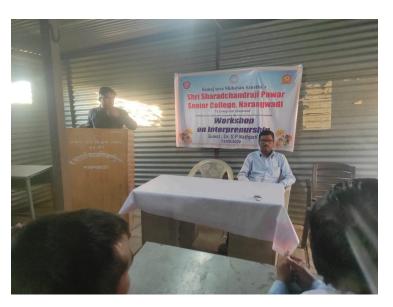

### Workshop Report: Entrepreneurship Development

Date: 13th February 2020

Venue: Shri Sharadchandraji Pawar Senior College, Narangwadi

A workshop on Entrepreneurship Development was organized at Shri Sharadchandraji Pawar Senior College, Narangwadi, featuring Dr. S.P. Matpathi as the distinguished facilitator. The workshop aimed to foster an entrepreneurial mindset

among students and equip them with the skills and knowledge necessary to embark on entrepreneurial ventures.

Dr. S.P. Matpathi, an accomplished entrepreneur and academician, led the workshop with passion and expertise. The session commenced with an introduction to entrepreneurship, highlighting its importance in driving innovation, economic growth, and job creation.