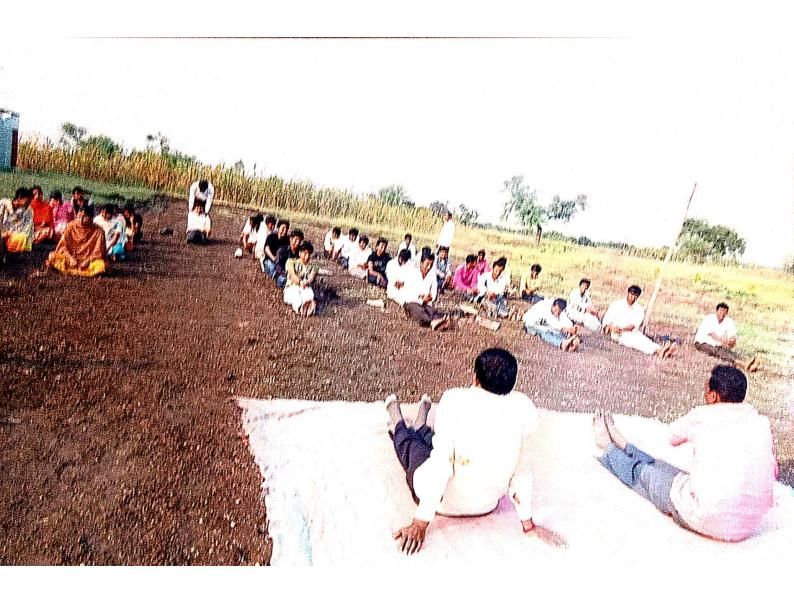

## **Personality Development Workshop**

Scanned with OKEN Scanner

Report : Vyaktimatva Vikas Karyashala (Personality Development Workshop) Date : September 11, 2018

On September 11, 2018, a Vyaktimatva Vikas Karyashala (Personality Development Workshop) was conducted, led by Mr. More and Mr. Jadhav. The workshop aimed to enhance the students' personality traits and skills. Through interactive sessions and group activities, participants were guided on effective communication, leadership, and confidence-building techniques. Practical exercises were incorporated to foster personal growth and self-awareness among the attendees. The workshop proved to be insightful and beneficial, empowering students

with valuable tools for personal development. It was a successful endeavor towards nurturing well-rounded individuals.

Interpersonal Skills : Building Strong Interpersonal Relationships

Conned with OKEN Conner