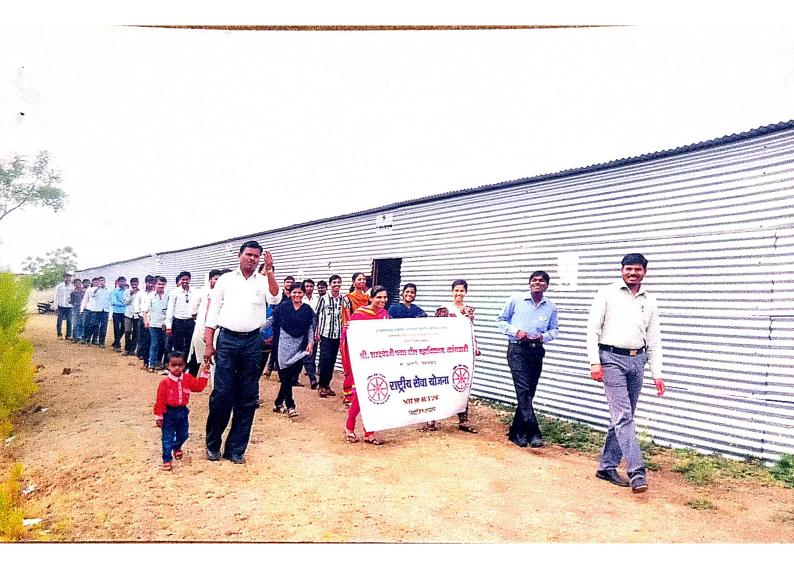

### Workshop Report: Entrepreneurship Development

Date: 13th February 2020

Venue: Shri Sharadchandraji Pawar Senior College, Narangwadi

A workshop on Entrepreneurship Development was organized at Shri Sharadchandraji Pawar Senior College, Narangwadi, featuring Dr. S.P. Matpathi as the distinguished facilitator. The workshop aimed to foster an entrepreneurial mindset

among students and equip them with the skills and knowledge necessary to embark on entrepreneurial ventures.

Dr. S.P. Matpathi, an accomplished entrepreneur and academician, led the workshop with passion and expertise. The session commenced with an introduction to entrepreneurship, highlighting its importance in driving innovation, economic growth, and job creation.