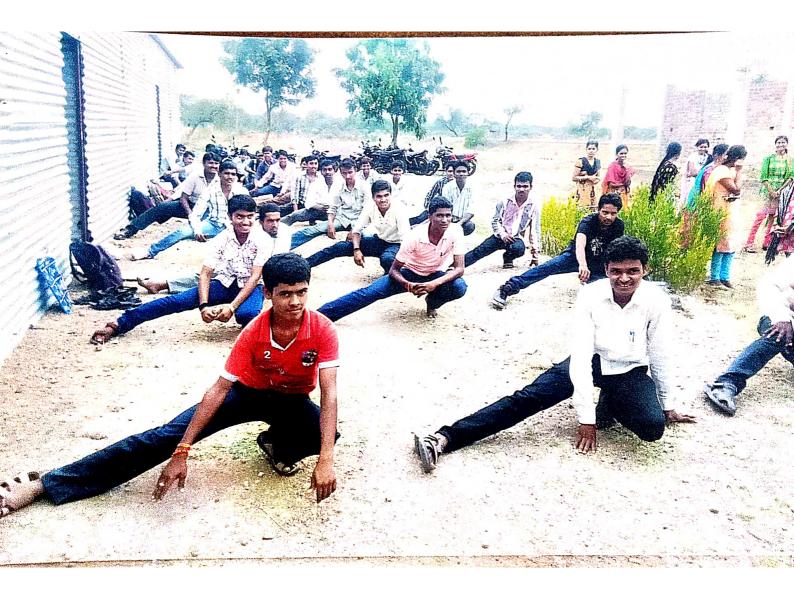

# SOFT SKILLS

## **Personality Development Workshop**

Scanned with OKEN Scanner

Report : Vyaktimatva Vikas Karyashala (Personality Development Workshop) Date : September 11, 2018

On September 11, 2018, a Vyaktimatva Vikas Karyashala (Personality Development Workshop) was conducted, led by Mr. More and Mr. Jadhav. The workshop aimed to enhance the students' personality traits and skills. Through interactive sessions and group activities, participants were guided on effective communication, leadership, and confidence-building techniques. Practical exercises were incorporated to foster personal growth and self-awareness among the attendees. The workshop proved to be insightful and beneficial, empowering students

with valuable tools for personal development. It was a successful endeavor towards nurturing well-rounded individuals.

Interpersonal Skills : Building Strong Interpersonal Relationships

Conned with OKEN Conner