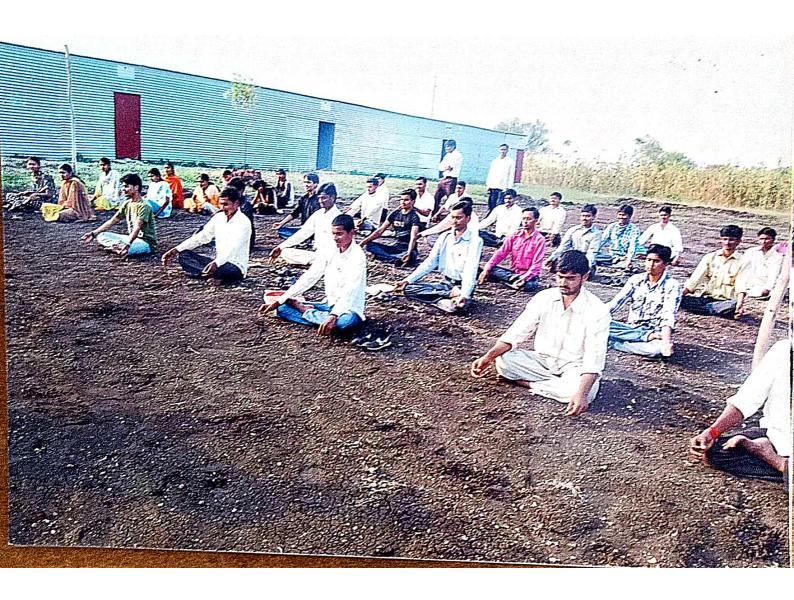

## **Personality Development Workshop**

Scanned with OKEN Scanner

Report : Vyaktimatva Vikas Karyashala (Personality Development Workshop) Date : September 11, 2018

On September 11, 2018, a Vyaktimatva Vikas Karyashala (Personality Development Workshop) was conducted, led by Mr. More and Mr. Jadhav. The workshop aimed to enhance the students' personality traits and skills. Through interactive sessions and group activities, participants were guided on effective communication, leadership, and confidence-building techniques. Practical exercises were incorporated to foster personal growth and self-awareness among the attendees. The workshop proved to be insightful and beneficial, empowering students

with valuable tools for personal development. It was a successful endeavor towards nurturing well-rounded individuals.

Interpersonal Skills : Building Strong Interpersonal Relationships

Conned with OKEN Conner