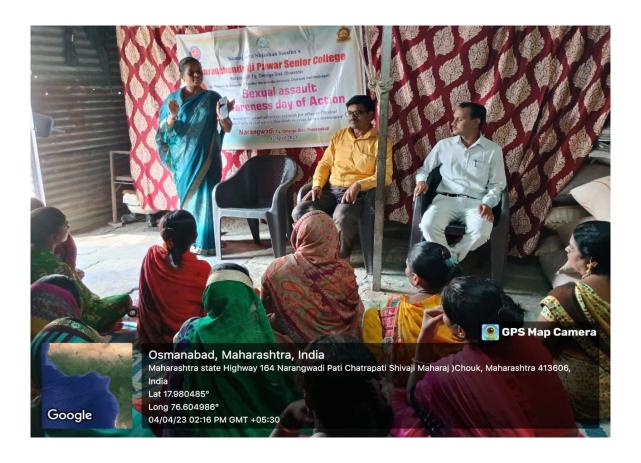

## Shri Sharadchandraji Pawar Senior College, Narangwadi Certificate Course On Gender Studies

Department: Sociology

Coordinator: P. M. Shinde

Duration: 30 Hours
Instruction: Marathi

Date of Commencement: 3 January 2022