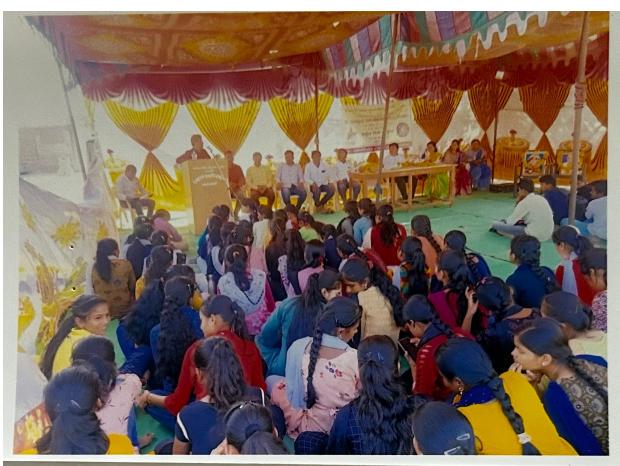

hin the community.

Armed with brooms, gloves, and determination, the students ventured into various parts of Narangwadi, targeting areas prone to litter and waste accumulation. Under the guidance of their mentors, they diligently worked to clear garbage, sweep streets, and tidy public spaces.

The participation of NSS students garnered attention and inspired many residents to join in the effort. Together, they cleaned streets, parks, and communal areas, fostering a cleaner and healthier environment for all.

The impact of the cleanliness drive extended beyond physical cleanliness; it also encouraged a sense of community pride and unity. Through their actions, the NSS students demonstrated the importance of collective responsibility in maintaining a clean and hygienic living environment.







#### Samajseva Shikshan Santha's

#### Shri Sharadchandraji Pawar Senior College, Narangwadi

Tq. Omerga Dist. Osmanabad

2022-23

-----

## **Voters Day**

Report: Voters' Day Celebration - January 25, 2023

Date: January 25, 2023

Voters' Day was celebrated on January 25, 2023, organized by the NSS students of Shri Sharadchandraji Pawar College, under the guidance of Upsarpanch Jaya Tayatarao Mashal, Pratap Patil, Chanbas Birajdar, and Shivaji Ingle. The event aimed to raise awareness about the importance of voting and civic participation among the students and the community. A workshop was conducted to educate attendees about their rights and responsibilities as voters, emphasizing the role of democracy in shaping the nation's future. Various interactive sessions and activities we