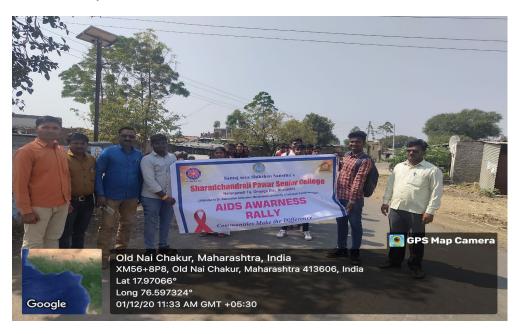

## Shri Sharadchandraji Pawar Senior College, Narangwadi Certificate Course On Gender Studies

Department: Sociology

Coordinator: P. M. Shinde

Duration: 30 Hours
Instruction: Marathi

Date of Commencement: 3 January 2022