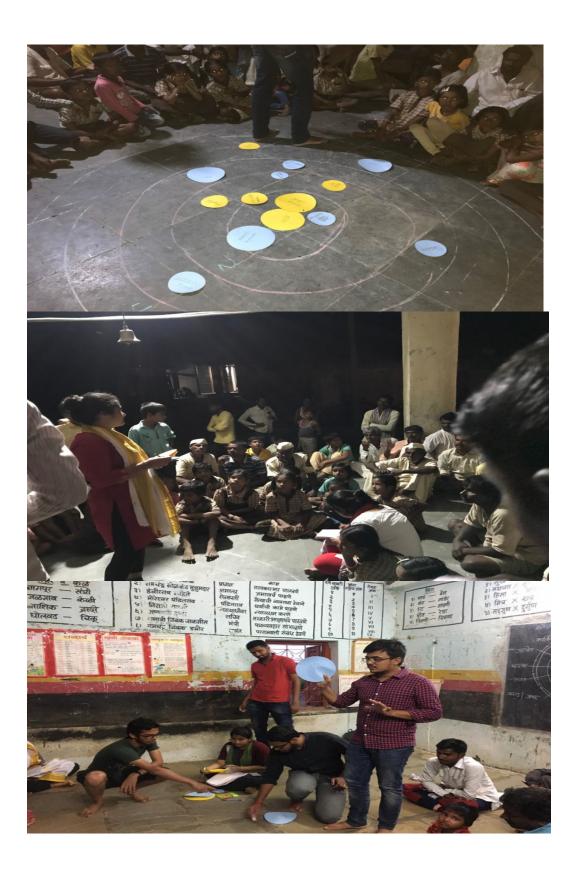

## Shri Sharadchandraji Pawar Senior College, Narangwadi Certificate Course On Gender Studies

Department: Sociology

Coordinator: P. M. Shinde

Duration: 30 Hours
Instruction: Marathi

Date of Commencement: 3 January 2022