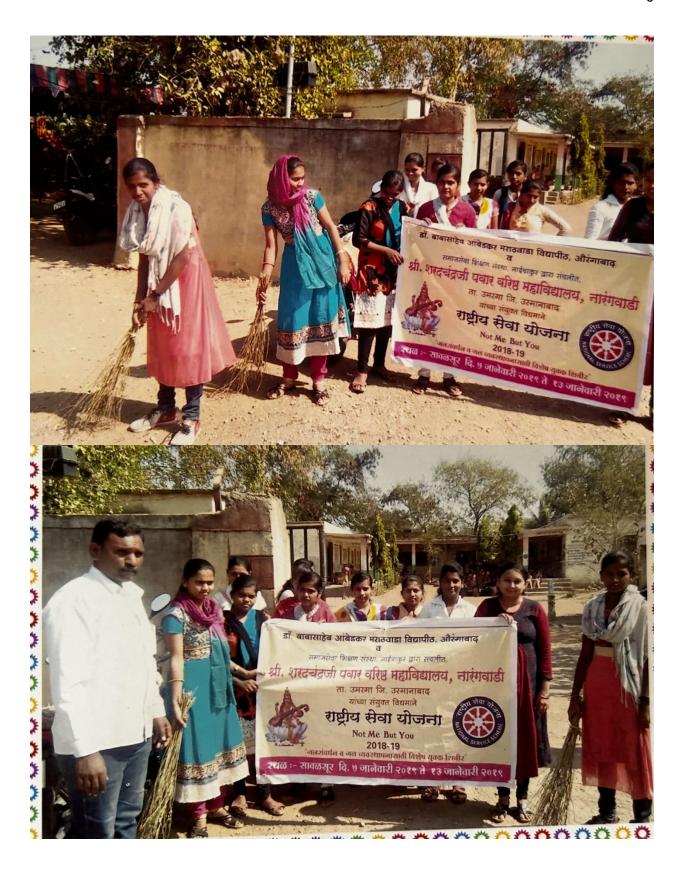

cipation of villagers, along with NSS students, showcased a strong sense of community involvement and ownership in keeping their surroundings clean.
- 4. Educational Impact: The initiative provided students with practical experience in community service and instilled values of social responsibility and environmental stewardship.

#### **Conclusion:**

The cleanliness drive organized by NSS students in Sawalsur village exemplifies their commitment to promoting hygiene and community welfare. Through collaborative efforts and community engagement, the initiative not only improved the cleanliness of the village but also fostered a sense of civic responsibility among villagers. Such initiatives play a vital role in fostering sustainable development and creating cleaner, healthier communities.





#### **Storytelling Workshop**

Date : 27.09.2019

Venue: Narangwadi

Resource Person: Mr. S.P. Swami

Report on Storytelling Workshop at Shri Sharadchandraji Pawar College, Narangwadi

On 27th September 2019, a storytelling workshop was conducted at Shri Sharadchandraji Pawar College, Narangwadi, facilitated by Mr. Swami S.P. The workshop aimed to enhance participants' storytelling skills and foster creativity.

Mr. Swami S.P. guided attendees through various storytelling techniques, emphasizing the importance of engaging narratives and effective communication. Participants actively participated in interactive sessions, sharing stories and receiving constructive feedback.

The workshop provided a platform for attendees to explore different storytelling styles and techniques, empowerin