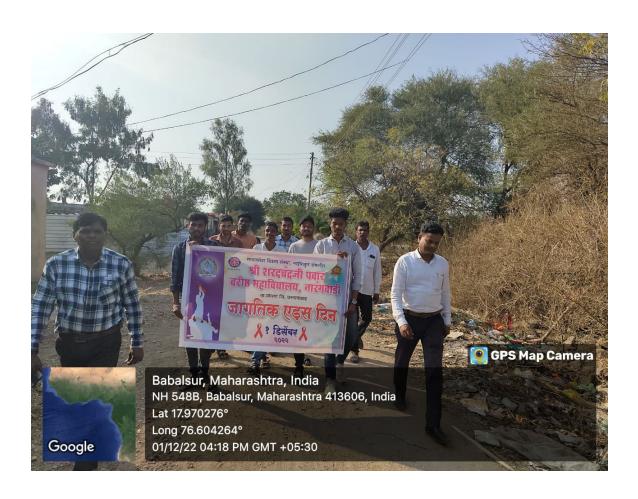

and healthcare professionals, instilling a sense of urgency and responsibility.

Dr. N.K. Kamble, enriched the rally, empowering attendees with accurate information and dispelling myths surrounding the disease.

The rally traversed through the streets of Babalsur, attracting the attention of bystanders. Volunteers engaged with the community, distributing educational materials and facilitating open discussions to address concerns and misconceptions.

The event culminated with a pledge-taking ceremony, wherein participants vowed to prioritize safe practices and promote inclusivity and support for those affected by HIV/AIDS. The rally served as a poignant reminder of the collective responsibility to create a compassionate and informed society, free from the stigma associated with HIV/AIDS.



Samajseva Shikshan sanstha's

# Shri Sharadchandraji Pawar Senior College, Narangwadi.

Tq.Omerga Dist. Osmanabad

Attendance Sheet

bogram / Subject : ATDS Awarness

Center No. 792

6

Date :0//2/2021

| Sr.<br>No. | NSS Volunteer<br>ID | Name Of NSS Volunteers          | Student Sign |
|------------|---------------------|---------------------------------|--------------|
| 1          | 142396              | Naishnavi Ravendry Pawar        | Baisbooki    |
| 2          | 1.36595             | 1 1 1                           | Roborts_     |
| 3          | 136603              | Akash Lahy Kamble               | AKash.       |
| 4          | 176615              | Ramkryshing madhav Akade        | Apolds.      |
| 5          | 136620              | Varsha Praleach Chinchole.      | Va-Esha