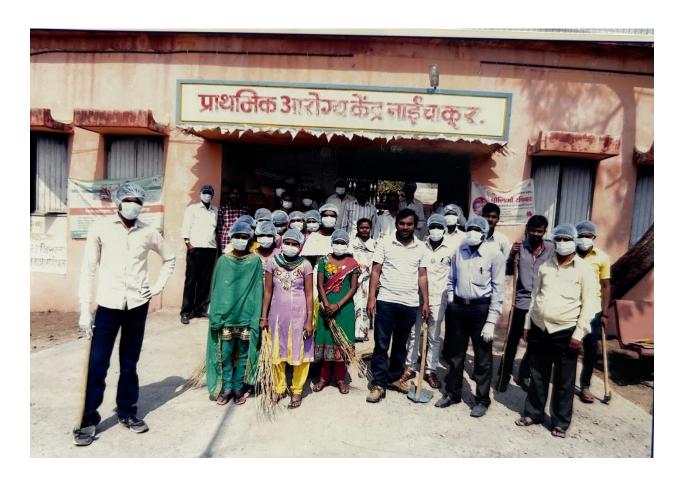

encouragement and distributed tokens of appreciation as a gesture of gratitude for their selfless service.

The event served as a reminder of the importance of maintaining cleanliness and hygiene in healthcare settings, not only for the well-being of patients but also for the safety and morale of healthcare workers. It also highlighted the spirit of collaboration and community involvement in supporting and honoring the dedication and sacrifices of healthcare professionals.

Overall, the cleanliness drive at the Primary Health Center Naichakur was a meaningful tribute to healthcare workers and a demonstration of solidarity and appreciation from the college staff and students. It underscored the importance of collective efforts in promoting health, hygiene, and well-being in the community.





Tq. Omerga Dist. Osmanabad

2021-22

## **Bag and Jewelry Training in Narangwadi**

Date: October 27, 2021

A Bag and Jewelry Training workshop was conducted in Narangwadi village on October 27, 2021. The workshop aimed to empower local women with skills in bag and jewelry making, fostering entrepreneurship and self-reliance within the community. Smita Nagrale, an experienced trainer in the field, led the workshop, providing valuable guidance and instruction to the participants.

During the training, women were taught various techniques and designs for crafting bags and jewelry items using locally available materials. Practical sessions allowed participants to hone their skills and experiment with different styles. Emphasis was also placed on quality control and marketability of the pr