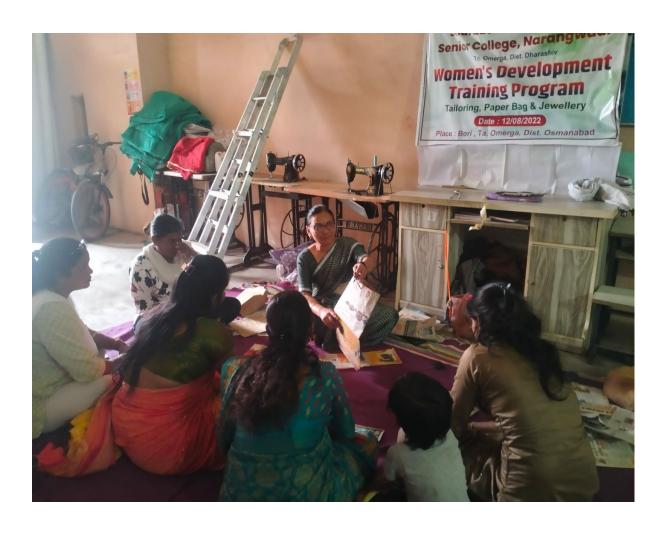

a representative from Navjyot Mahila Vikas Sanstha, facilitated the training, providing expertise and guidance to the participants.

During the training, women were taught the art of making eco-friendly paper bags. They were trained on various techniques, including cutting, folding, and pasting, to create aesthetically pleasing and durable paper bags. Additionally, the training emphasized the importance of environmental conservation and the role of using sustainable alternatives to plastic bags.

By the end of the program, all thirteen women had acquired new skills in paper bag making, enabling them to generate income and contribute to their households' finances. The initiative not only empowered the women economically but also promoted environmental sustainability within the community.











# सुचना

महाविद्यालयातील सर्व विद्यार्थ्यांना सुचित करण्यात येते की, महाविद्यालयात 'आरोग्य तपासणी शिबीर' या कार्यक्रमाचे आयोजन करण्यात आलेले आहे.

तरी दिनांक 20/08/2018 रोजी महाविद्यालयातील सर्व विद्यार्थ्यांनी या कार्यक्रमास उपस्थित राहावे.

स्थल : हॉ. क्र : 03

वेळ : 11.30 सकाळी

PRINCIPAL S.S.P.Sr Conidge, Narangwadi Tq.Omerga Dist.Osmanabad



# Report of the Activity

Activity organized during the Academic Year :- 2018-2019

1. Name of the Department:- N.SS

2. Title of the Activity :- आरोज्य तपास्का ।रीकीर

3. Date/Duration :- 20/08/2018

4. Venue of the Activity :- s.s.p.sr. collège Morangueadi

5. Level of the Activity college

6. Objectives of the Activity: -> 2711-7 main 3261

⇒ त्रुगानी माहिए। दुर्ग ⇒ त्रुगानी माहिए। दुर्ग अगमें म्बाद्मिर। उर्ग

7. No. of Participants