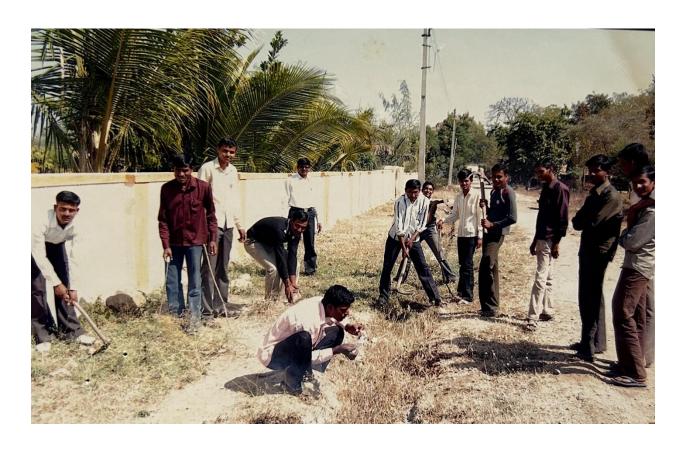

pation of villagers, along with NSS students, showcased a strong sense of community involvement and ownership in keeping their surroundings clean.
- 4. Educational Impact: The initiative provided students with practical experience in community service and instilled values of social responsibility and environmental stewardship.

#### **Conclusion:**

The cleanliness drive organized by NSS students in Sawalsur village exemplifies their commitment to promoting hygiene and community welfare. Through collaborative efforts and community engagement, the initiative not only improved the cleanliness of the village but also fostered a sense of civic responsibility among villagers. Such initiatives play a vital role in fostering sustainable development and creating cleaner, healthier communities.





#### **Storytelling Workshop**

Date : 27.09.2019

Venue: Narangwadi

Resource Person: Mr. S.P. Swami

Report on Storytelling Workshop at Shri Sharadchandraji Pawar College, Narangwadi

On 27th September 2019, a storytelling workshop was conducted at Shri Sharadchandraji Pawar College, Narangwadi, facilitated by Mr. Swami S.P. The workshop aimed to enhance participants' storytelling skills and foster creativity.

Mr. Swami S.P. guided attendees through various storytelling techniques, emphasizing the importance of engaging narratives and effective communication. Participants actively participated in interactive sessions, sharing stories and receiving constructive feedback.

The workshop provided a platform for attendees to explore different storytelling styles and techniques, empowering