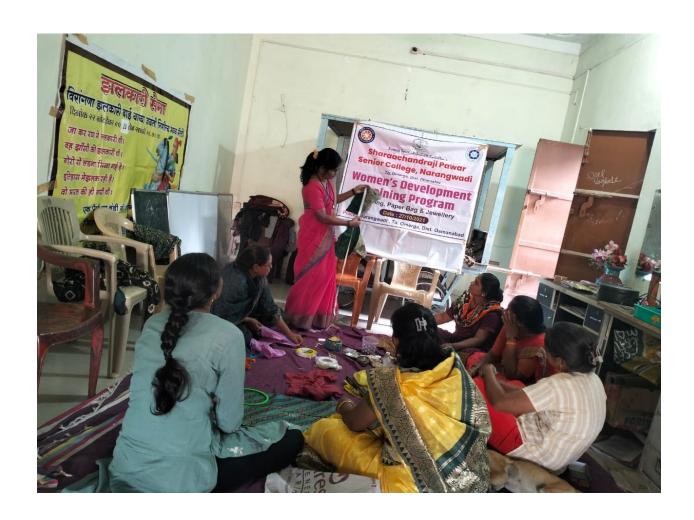

## Shri Sharadchandraji Pawar Senior College, Narangwadi Certificate Course On Gender Studies

Department: Sociology

Coordinator: P. M. Shinde

Duration: 30 Hours
Instruction: Marathi

Date of Commencement: 3 January 2022