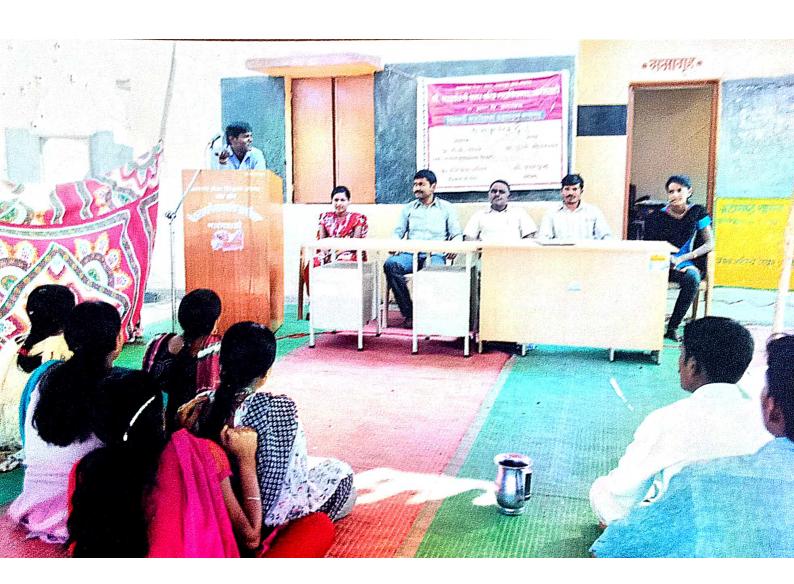

## Shri Sharadchandraji Pawar Senior College, Narangwadi Certificate Course On Gender Studies

Department: Sociology

Coordinator: P. M. Shinde

Duration: 30 Hours
Instruction: Marathi

Date of Commencement: 3 January 2022