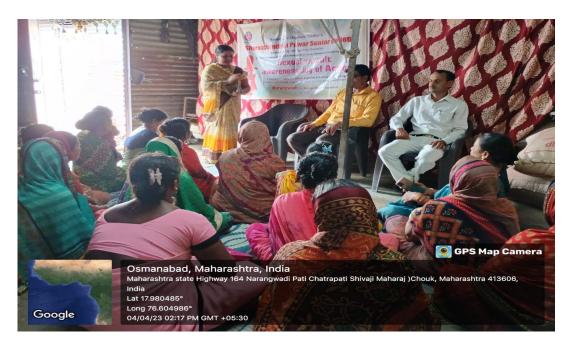

.Osmanabad



Tq. Omerga Dist. Osmanabad

2022-23

------

## Sexual assault day

#### **Combating Sexual Harassment: Day of Action in Narangawadi West**

On April 4, 2023, Narangwadi West witnessed a proactive stance against sexual harassment, led by Principal Dr. Ramakant Gavhane and Damawle sir of the college. The event facilitated an open dialogue where Self-Help Group (SHG) women, including Mrs. Anausaya Garud, shared invaluable insights and experiences. Savita Mugale, a prominent figure, also contributed to the discourse. Their collective voices emphasized the urgency of addressing sexual harassment and fostering a safer community. Through shared experiences and collaborative efforts, the event aimed to raise awareness and implement measures to combat sexual harassment effectively.







Tq. Omerga Dist. Osmanabad

2022-23

\_\_\_\_\_

## **Cleanliness drive**

On January 23, 2023, the NSS (National Service Scheme) students of Shri Sharadchandraji Pawar College initiated a remarkable cleanliness drive in Narangwadi (Wadi). The event aimed to instill a sense of responsibility towards the environment and promote cleanliness within the community.

Armed with brooms, gloves, and determination, the students ventured into various parts of Narangwadi, targeting areas prone to litter and waste accumulation. Under the guidance of their mentors, they diligently worked to clear garbage, sweep streets, and tidy public spaces.

The participation of NSS students garnered attention and inspired many residents to join in the effort. Together, they cleaned streets, parks, and communa