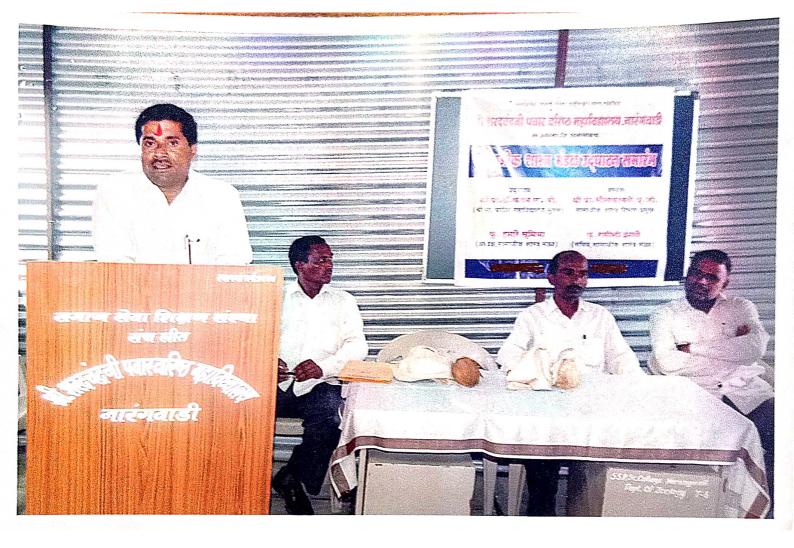

## **Problem Solving and Critical Thinking Workshop**

Workshop Report : Problem Solving and Critical Thinking

Date : 06.03.2020

Dr. P.K. Gaikwad conducted an enlightening workshop on Problem Solving and Critical Thinking at Shri Sharadchandraji Pawar Senior College, Narangwadi, on March 06, 2020. Hosted by Shankarao Patil Jawle Patil College, Lohara, the event aimed to enhance participants' analytical skills. Dr. Gaikwad sir, with his expertise, delved into various methodologies and approaches to tackle complex issues effectively. Attendees were guided through practical exercises, fostering a deep understanding of problem-solving techniques and critical thinking frameworks. Dr. Gaikwad's insights and interactive sessions received enthusiastic participation, leaving a lasting impact on the attendees. The workshop not only provided theoretical knowledge but also equipped participants with practical tools applicable in diverse fields. Such initiatives are vital in nurturing a generation adept at navigating challenges with ingenuity and clarity.