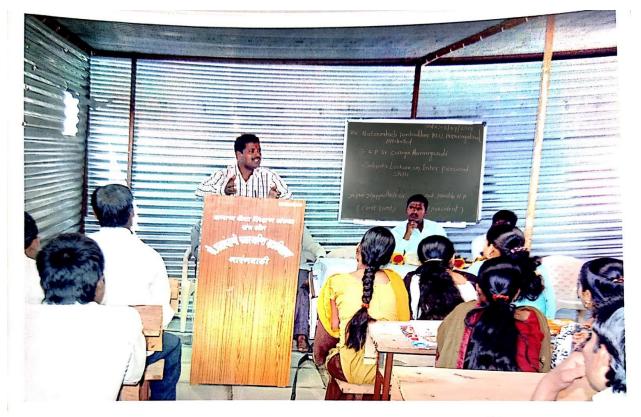

### Emotional Intelligence : Understanding and Managing Emotions Effectively

Date : 11.09.2019 Venue : Narangwadi

#### **Objective :**

The primary objective of the workshop was to provide participants with a comprehensive understanding of emotional intelligence and equip them with practical strategies for recognizing, understanding, and managing emotions effectively in both personal and professional contexts. Resource Person : Mr. S. M. Jadhav

Mr. S. M. Jadhav, Principal at Naichakur college guided students on emotional intelligence.