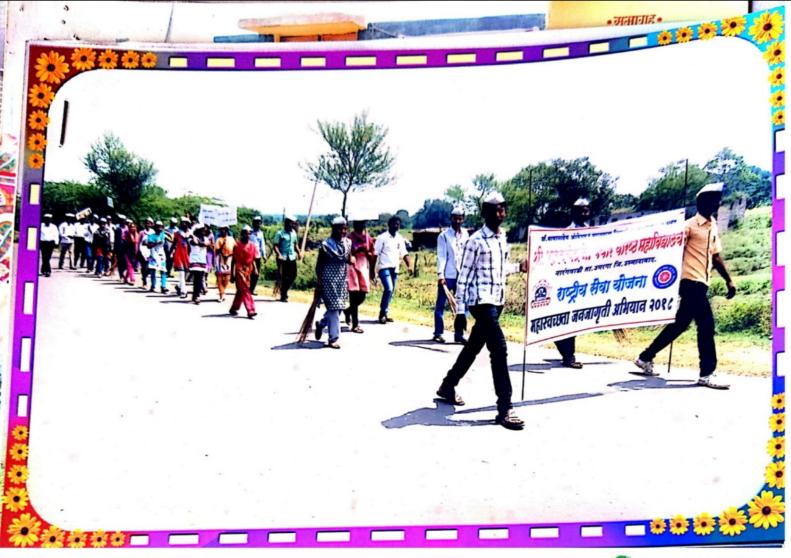

## सुचना

महाविद्यालयातील सर्व, विद्यार्थ्यांना सुचित करण्यात येते की, 'महाविद्यालयात NSS विभागामार्फत **'महास्वच्छता जनजागृती अभियान'** या कार्यक्रमाचे आयोजन करण्यात येत आहे.

तरी दिनांक 05/10/2018 रोजी महाविद्यालयात विद्यार्थ्यानी उपस्थित राहावे.

स्थलः महाविद्यालय

वेळ : 11.30 सकाळी

S.S.P Sr College, Narangwadi Tq.Omerga Dist.Osmanabad

# **Report of the Activity**

Activity organized during the Academic Year :- 2018-2019

- Name of the Department :- NSS
   Title of the Activity :- public hygiene awareness
   Date/Duration :- 05/10/2018
   Venue of the Activity :- S.S.p.Sr. college Noronywadi
   Level of the Activity :- Narongwadi village
   Objectives of the Activity :- > convincing the importance of cleaniness.
- 7. No. of Participants :- 48