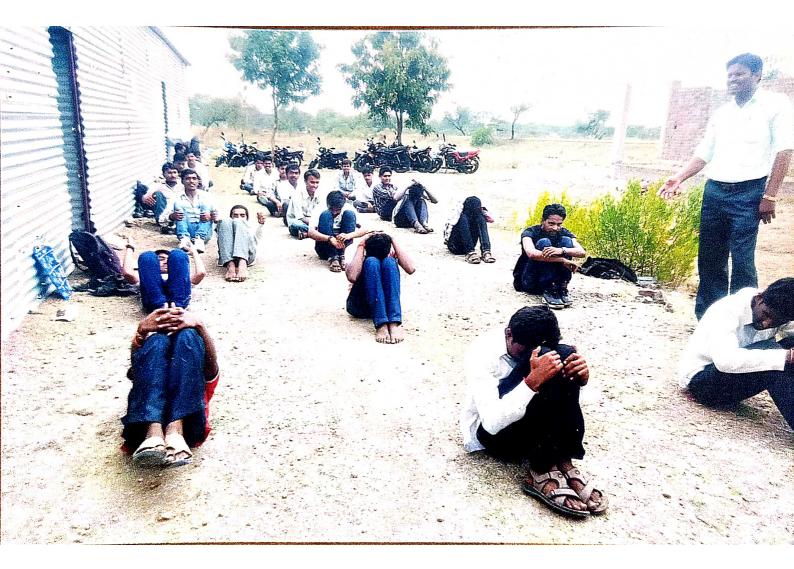

Date : 08/09/2018

Venue : Narangwadi

Objective :

The primary objective of the workshop was to equip participants with the essential interpersonal skills necessary for building strong relationships and fostering effective networking in both personal and professional settings.

Resource Person: Mr. Dhappadhule Rameshwar Shankarrao

Mr. R D Gawad lectures students on Interpersonal Skills and its role in effective networking

Outcome:

The workshop benefited the participants with valuable insights and practical techniques to enhance their interpersonal skills. The outcomes included:

Brief Report:

The lecture on Interpersonal Skills, conducted by Mr.Gawad, benefitted participants.The session, actively engaged in discussions, group activities, and skill-building exercises.

Participants expressed satisfaction with the content covered and appreciated the practical nature of the activities, which allowed them to apply newly acquired skills in real-life scenarios. Feedback indicated a strong desire for more workshops focused on interpersonal skills, highlighting the relevance and importance of this topic in today's interconnected world.

The workshop served as a valuable opportunity for participants to enhance their interpersonal skills, empowering them to build stronger relationships and excel in their personal and professional endeavors.