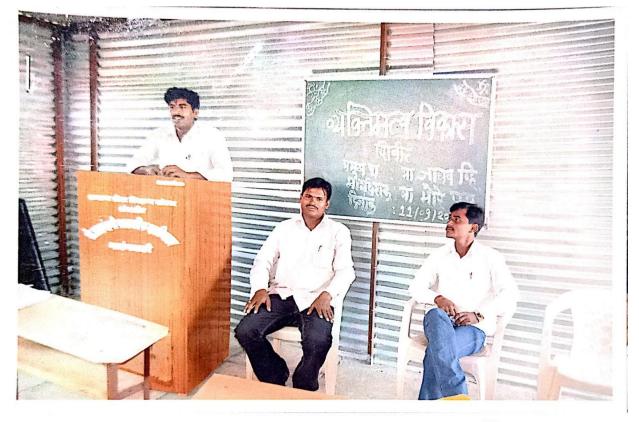

## **Personality Development Workshop**

Scanned with OKEN Scanner

Report : Vyaktimatva Vikas Karyashala (Personality Development Workshop) Date : September 11, 2018

On September 11, 2018, a Vyaktimatva Vikas Karyashala (Personality Development Workshop) was conducted, led by Mr. More and Mr. Jadhav. The workshop aimed to enhance the students' personality traits and skills. Through interactive sessions and group activities, participants were guided on effective communication, leadership, and confidence-building techniques. Practical exercises were incorporated to foster personal growth and self-awareness among the attendees. The workshop proved to be insightful and beneficial, empowering students

with valuable tools for personal development. It was a successful endeavor towards nurturing well-rounded individuals.

Interpersonal Skills : Building Strong Interpersonal Relationships

Conned with OKEN Conner