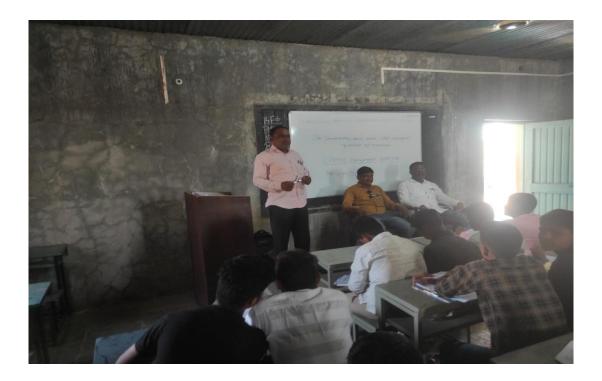

Resource Person: Mr. Dhappadhule Rameshwar Shankarrao

Mr. R D Gawad lectures students on Interpersonal Skills and its role in effective networking

Outcome:

The workshop benefited the participants with valuable insights and practical techniques to enhance their interpersonal skills. The outcomes included:

Brief Report:

The lecture on Interpersonal Skills, conducted by Mr.Gawad, benefitted participants.The session, actively engaged in discussions, group activities, and skill-building exercises.

Participants expressed satisfaction with the content covered and appreciated the practical nature of the activities, which allowed them to apply newly acquired skills in real-life scenarios. Feedback indicated a strong desire for more workshops focused on interpersonal skills, highlighting the relevance and importance of this topic in today's interconnected world.

The workshop served as a valuable opportunity for participants to enhance their interpersonal skills, empowering them to build stronger relationships and excel in their personal and professional endeavors.