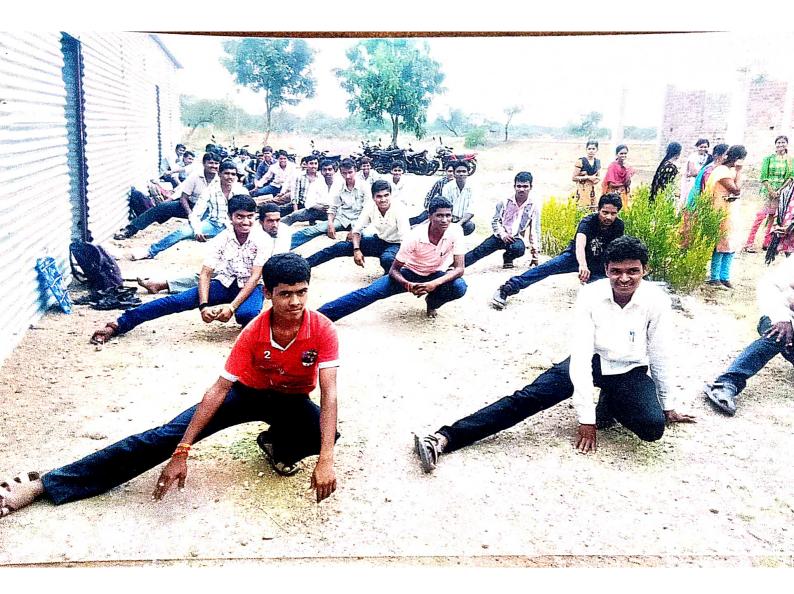

#### **Stress Management**

#### **Workshop Report : Stress Management**

Date : 17.02.2023

Shri Sharadchandraji Pawar Senior College, Narangwadi, hosted a Stress Management Workshop facilitated by Mr. S.M. Jadhav. The session aimed to equip students with coping strategies to tackle stress effectively. Mr. Jadhav, a seasoned expert in the field, led discussions on the causes and manifestations of stress, emphasizing the importance of mental well-being. Through interactive activities and mindfulness exercises, participants learned practical techniques to manage stressors in their academic and personal lives. Mr. Jadhav's insightful guidance and empathetic approach resonated with the attendees, fostering a supportive environment for open dialogue and self-reflection. The workshop concluded with resources and recommendations for continued self-care practices. Such initiatives play a crucial role in promoting a healthy campus culture and nurturing resilient individuals equipped to thrive amidst life's challenges