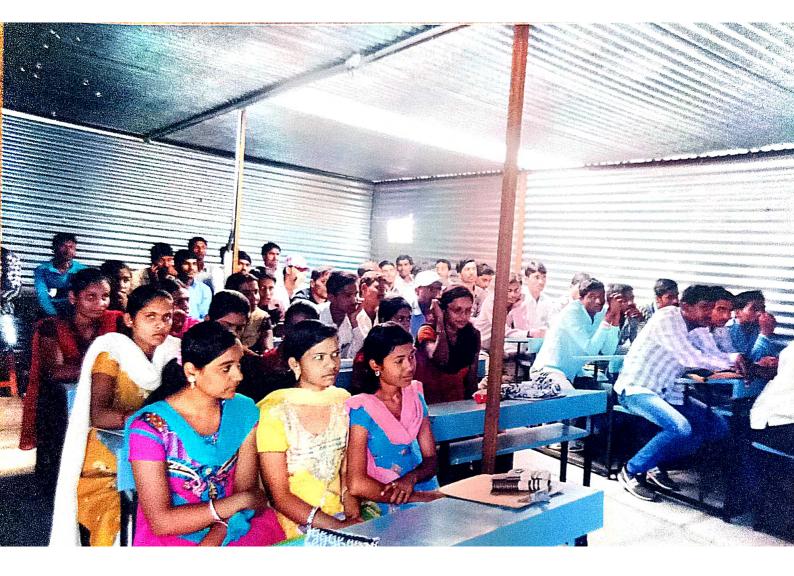

## Vocabulary Expansion Workshop : Enriching Language Skills in College Students

Date : 09.01.2019

#### **Vocabulary Expansion Workshop Report**

Mr. R. D. Gawad conducted an enriching Vocabulary Expansion Workshop at Shri Sharadchandraji Pawar Senior College, Narangwadi. As an English language expert, Mr. Gawad emphasized the importance of vocabulary in effective communication. Participants were encouraged to enhance their word bank by incorporating five daily words sourced from The Times of India English paper. Through engaging activities and discussions, attendees learned to decipher meanings, understand context, and apply new words in their writing and conversations. Mr. Gawad's expertise and passion for language inspired active participation and enthusiasm among the students. The workshop not only broadened vocabulary but also instilled confidence in language usage. Such initiatives are instrumental in empowering students with linguistic proficiency and fostering a culture of lifelong learning. Attendees left the workshop equipped with valuable linguistic skills and a renewed appreciation for the richness of the English language.