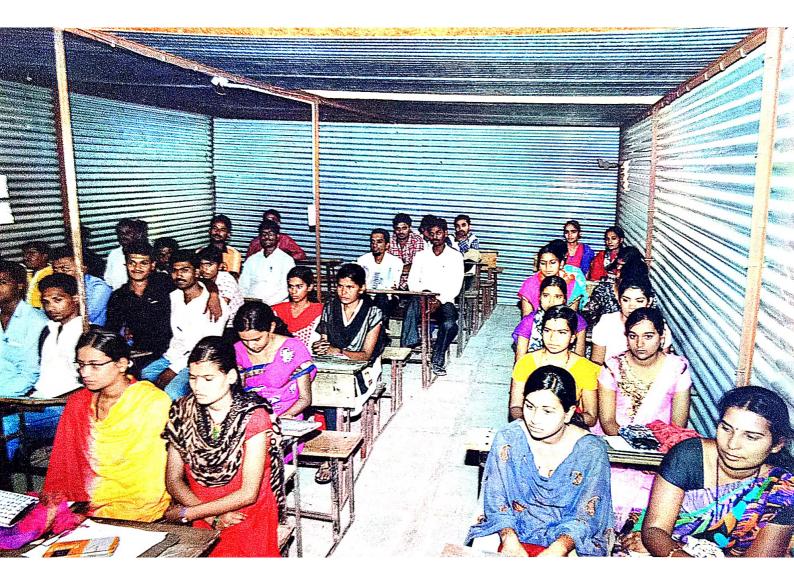

## **Problem Solving and Critical Thinking Workshop**

Workshop Report : Problem Solving and Critical Thinking

Date : 06.03.2020

Dr. P.K. Gaikwad conducted an enlightening workshop on Problem Solving and Critical Thinking at Shri Sharadchandraji Pawar Senior College, Narangwadi, on March 06, 2020. Hosted by Shankarao Patil Jawle Patil College, Lohara, the event aimed to enhance participants' analytical skills. Dr. Gaikwad sir, with his expertise, delved into various methodologies and approaches to tackle complex issues effectively. Attendees were guided through practical exercises, fostering a deep understanding of problem-solving techniques and critical thinking frameworks. Dr. Gaikwad's insights and interactive sessions received enthusiastic participation, leaving a lasting impact on the attendees. The workshop not only provided theoretical knowledge but also equipped participants with practical tools applicable in diverse fields. Such initiatives are vital in nurturing a generation adept at navigating challenges with ingenuity and clarity.