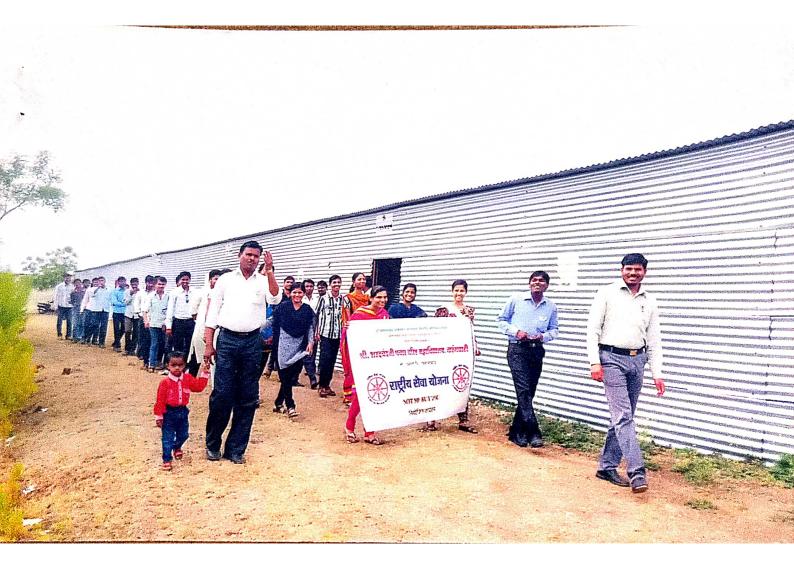

## सुचना

महाविद्यालयातील सर्व, विद्यार्थ्यांना सुचित करण्यात येते की, 'महाविद्यालयात NSS विभागामार्फत **'महास्वच्छता जनजागृती अभियान'** या कार्यक्रमाचे आयोजन करण्यात येत आहे.

तरी दिनांक 05/10/2018 रोजी महाविद्यालयात विद्यार्थ्यानी उपस्थित राहावे.

स्थलः महाविद्यालय

वेळ : 11.30 सकाळी

S.S.P Sr College, Narangwadi Tq.Omerga Dist.Osmanabad

# **Report of the Activity**

Activity organized during the Academic Year :- 2018-2019

- Name of the Department :- NSS
   Title of the Activity :- public hygiene awareness
   Date/Duration :- 05/10/2018
   Venue of the Activity :- S.S.p.Sr. college Noronywadi
   Level of the Activity :- Narongwadi village
   Objectives of the Activity :- > convincing the importance of cleaniness.
- 7. No. of Participants :- 48