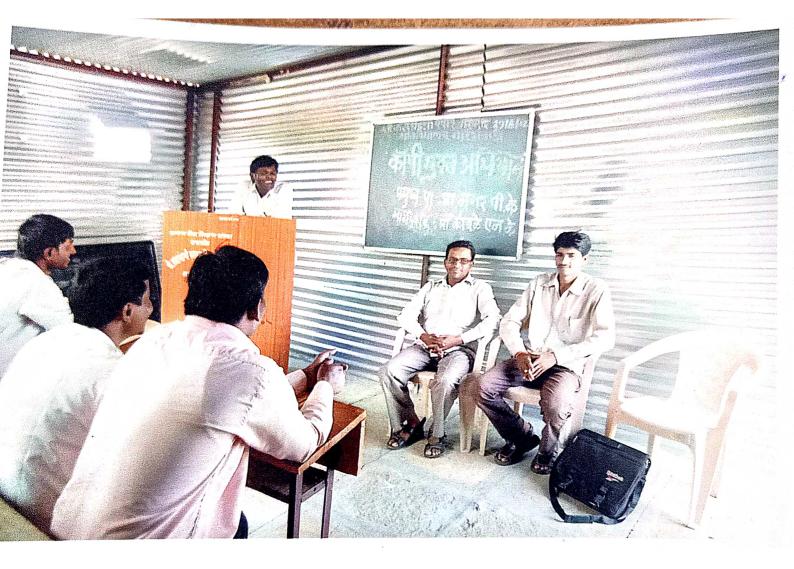

## **Personality Development Workshop**

Scanned with OKEN Scanner

Report : Vyaktimatva Vikas Karyashala (Personality Development Workshop) Date : September 11, 2018

On September 11, 2018, a Vyaktimatva Vikas Karyashala (Personality Development Workshop) was conducted, led by Mr. More and Mr. Jadhav. The workshop aimed to enhance the students' personality traits and skills. Through interactive sessions and group activities, participants were guided on effective communication, leadership, and confidence-building techniques. Practical exercises were incorporated to foster personal growth and self-awareness among the attendees. The workshop proved to be insightful and beneficial, empowering students

with valuable tools for personal development. It was a successful endeavor towards nurturing well-rounded individuals.

Interpersonal Skills : Building Strong Interpersonal Relationships

Conned with OKEN Conner