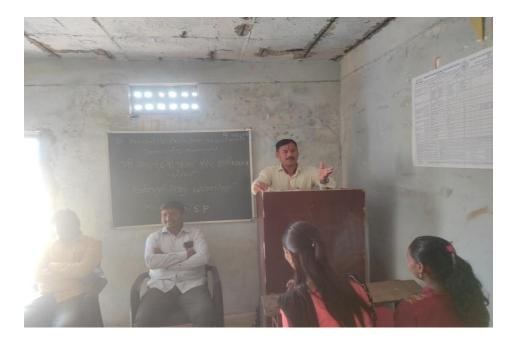

Resource Person: Mr.

Mr. S. S. Kapale of Ruibhar college conducted the Time management workshop. With his experience in time management strategies, Mr. Kapale sir provided valuable insights and actionable tips to participants.

Brief Report :

The workshop on Time Management, facilitated by Mr. Kapale Santosh received positive feedback from participants. Mr. Kapale engaging presentation style and real-life examples resonated well with the audience, making complex concepts easy to understand and implement.

Participants actively participated in group discussions, sharing their challenges and insights related to time management. Through hands-on activities and practical exercises, attendees gained a deeper understanding of time management principles and acquired practical skills to apply in their daily lives. The workshop was a valuable opportunity for participants to enhance their time management skills and improve their overall productivity and efficiency.