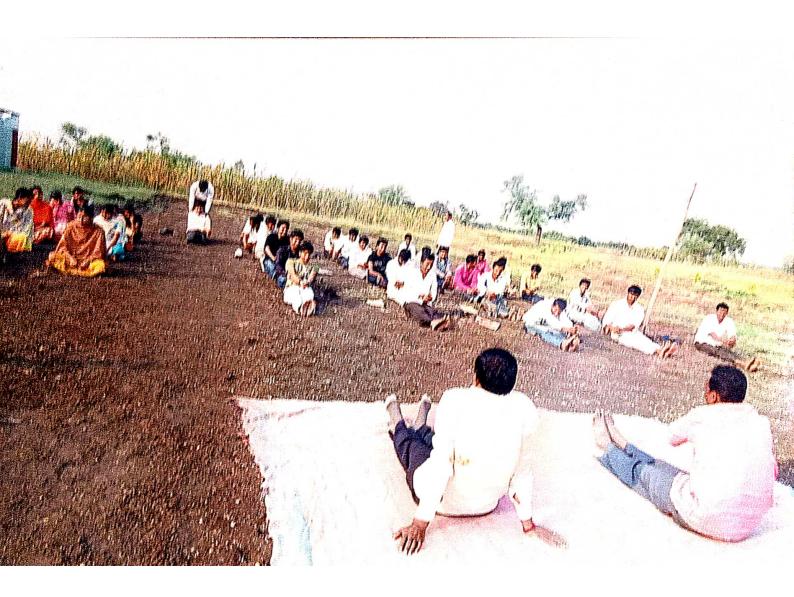

#### **Stress Management**

#### **Workshop Report : Stress Management**

Date : 17.02.2023

Shri Sharadchandraji Pawar Senior College, Narangwadi, hosted a Stress Management Workshop facilitated by Mr. S.M. Jadhav. The session aimed to equip students with coping strategies to tackle stress effectively. Mr. Jadhav, a seasoned expert in the field, led discussions on the causes and manifestations of stress, emphasizing the importance of mental well-being. Through interactive activities and mindfulness exercises, participants learned practical techniques to manage stressors in their academic and personal lives. Mr. Jadhav's insightful guidance and empathetic approach resonated with the attendees, fostering a supportive environment for open dialogue and self-reflection. The workshop concluded with resources and recommendations for continued self-care practices. Such initiatives play a crucial role in promoting a healthy campus culture and nurturing resilient individuals equipped to thrive amidst life's challenges