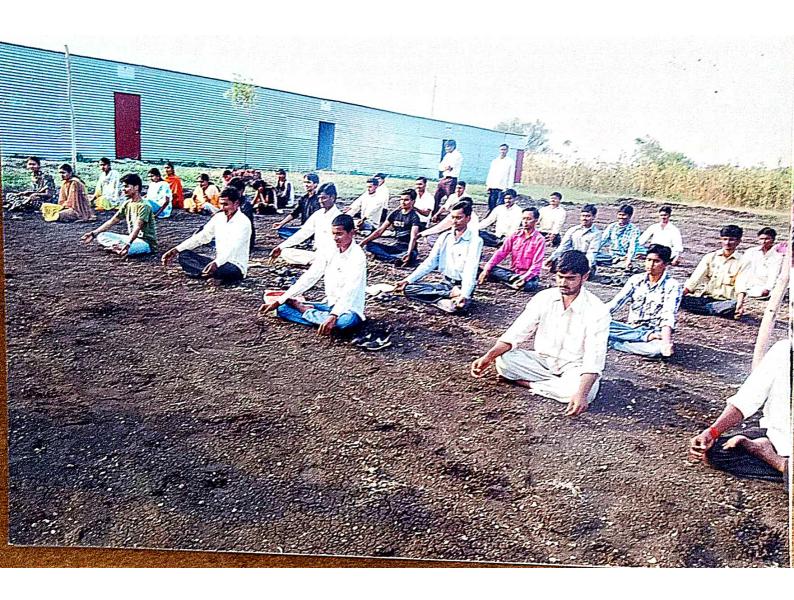

#### **Stress Management**

#### **Workshop Report : Stress Management**

Date : 17.02.2023

Shri Sharadchandraji Pawar Senior College, Narangwadi, hosted a Stress Management Workshop facilitated by Mr. S.M. Jadhav. The session aimed to equip students with coping strategies to tackle stress effectively. Mr. Jadhav, a seasoned expert in the field, led discussions on the causes and manifestations of stress, emphasizing the importance of mental well-being. Through interactive activities and mindfulness exercises, participants learned practical techniques to manage stressors in their academic and personal lives. Mr. Jadhav's insightful guidance and empathetic approach resonated with the attendees, fostering a supportive environment for open dialogue and self-reflection. The workshop concluded with resources and recommendations for continued self-care practices. Such initiatives play a crucial role in promoting a healthy campus culture and nurturing resilient individuals equipped to thrive amidst life's challenges