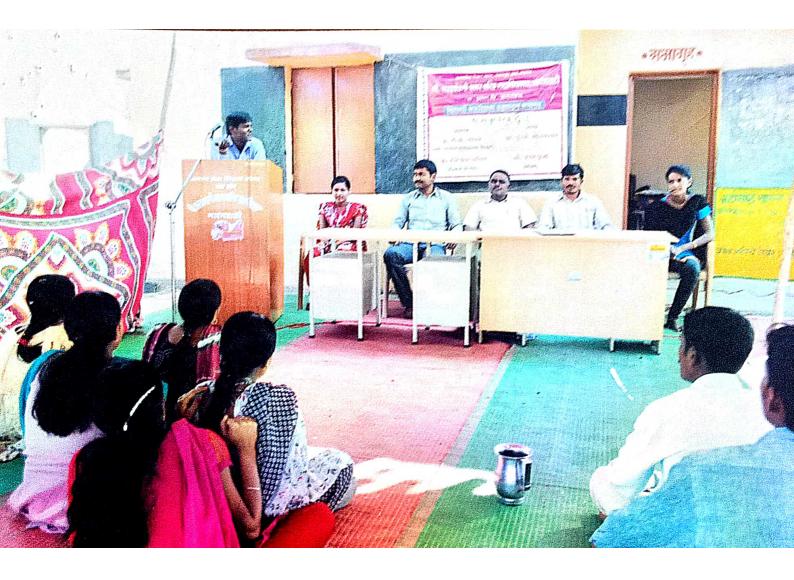

## लेखन कौशल्य : सुसंवाद लेखन आणि स्पष्ट विचार व्यक्त करण्याचे उपाय

तारीख : १८.०१.२०२० स्थळ : नारंगवाडी

**उद्देश :** या कार्यशाळेच्या मुख्य उद्देश्यांत सहा विद्यार्थ्यांना सहाय्य करणे आहेः सुसंवाद लेखनाचे कौशल्य विकसित करणे आणि स्पष्ट विचार व्यक्त करण्याच्या कला शिकणे.

संसाधन व्यक्ती : श्री. आदित्य जोशी, एक अनुभवी लेखक आणि संवाद लेखक, ह्यांनी कार्यशाळेच्या माध्यमातून विद्यार्थ्यांना मराठीत सुसंवाद लेखनाच्या कला सिखविण्यात मदत केली.

परिणाम : लेखन कौशल्य कार्यशाळा एक सफल आणि प्रभावी प्रवाहाने संपन्न झाली, ज्यात विद्यार्थ्यांना सुसंवाद लेखनाच्या मौल्यांकनाची चांगली समज आणि विकास मिळाली. कार्यशाळेच्या परिणामांमध्ये खासगी निमित्त असलेले आहेत.