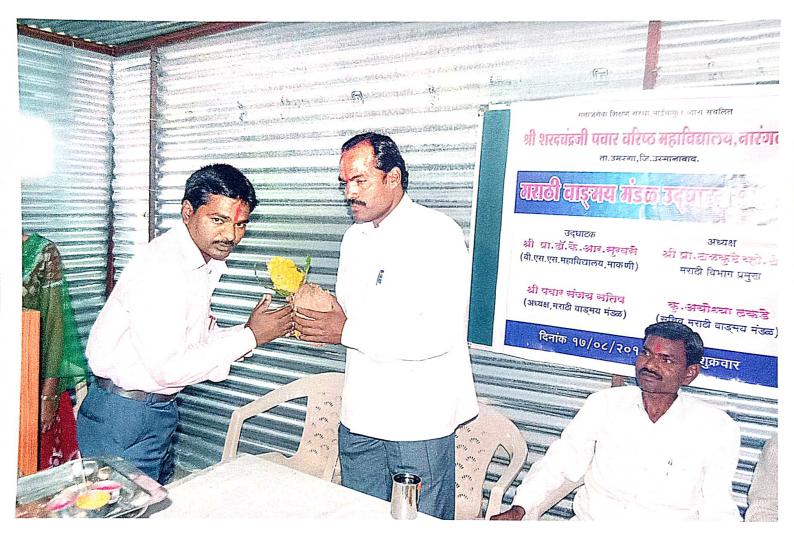

## Vocabulary Expansion Workshop : Enriching Language Skills in College Students

Date : 09.01.2019

#### **Vocabulary Expansion Workshop Report**

Mr. R. D. Gawad conducted an enriching Vocabulary Expansion Workshop at Shri Sharadchandraji Pawar Senior College, Narangwadi. As an English language expert, Mr. Gawad emphasized the importance of vocabulary in effective communication. Participants were encouraged to enhance their word bank by incorporating five daily words sourced from The Times of India English paper. Through engaging activities and discussions, attendees learned to decipher meanings, understand context, and apply new words in their writing and conversations. Mr. Gawad's expertise and passion for language inspired active participation and enthusiasm among the students. The workshop not only broadened vocabulary but also instilled confidence in language usage. Such initiatives are instrumental in empowering students with linguistic proficiency and fostering a culture of lifelong learning. Attendees left the workshop equipped with valuable linguistic skills and a renewed appreciation for the richness of the English language.