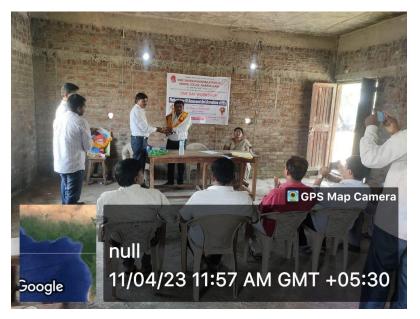

#### Workshop Report: Methodology of Assessment and Accreditation of HEIs

Date: 11th April 2023

Venue: Shri Sharadchandraji Pawar Senior College, Narangwadi

Α workshop on the Methodology of Assessment and Accreditation of Higher Education Institutions (HEIs) was conducted at Shri Sharadchandraji Pawar Senior College, Narangwadi, featuring Dr. Manoi Somvanshi from Shankarao Jawale Patil Senior College, Lohara, as the esteemed facilitator. The workshop aimed to provide insights into the assessment and accreditation process for HEIs and offer guidance on research paper publication and book publishing for assistant professors.

Dr. Manoj Somvanshi, a

renowned academician and expert in assessment and accreditation, led the workshop

with proficiency and enthusiasm. The session commenced with an overview of the assessment and accreditation framework, emphasizing its importance in evaluating the quality and performance of HEIs.