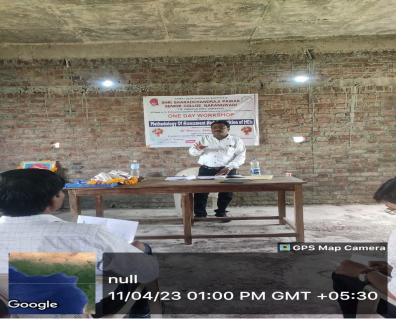

#### Workshop Report: Methodology of Assessment and Accreditation of HEIs

Date: 11th April 2023

Venue: Shri Sharadchandraji Pawar Senior College, Narangwadi

Α workshop on the Methodology of Assessment and Accreditation of Higher Education Institutions (HEIs) was conducted at Shri Sharadchandraji Pawar Senior College, Narangwadi, featuring Dr. Manoi Somvanshi from Shankarao Jawale Patil Senior College, Lohara, as the esteemed facilitator. The workshop aimed to provide insights into the assessment and accreditation process for HEIs and offer guidance on research paper publication and book publishing for assistant professors.

Throughout the workshop, Dr. Somvanshi delved into the methodology and criteria used for assessing and accrediting HEIs, including aspects such as infrastructure, faculty quality, curriculum design, research output, and governance structure. Participants gained a comprehensive understanding of the accreditation process and learned how to prepare for accreditation assessments effectively.

In addition to accreditation, the workshop also addressed the importance of research paper publication and book publishing for assistant professors. Dr. Somvanshi provided insights into selecting reputable journals and publishers, writing high-quality research papers, and navigating the publication process. Participants learned about the significance of research output in enhancing academic credentials and contributing to knowledge dissemination.